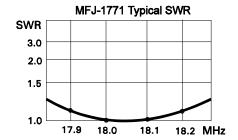

## MFJ PORTABLE FOLDED DIPOLE ANTENNA

| MODEL NO. | BAND COVERAGE |  |  |
|-----------|---------------|--|--|
| MFJ-1770  | 15 Meter      |  |  |
| MFJ-1771  | 17 Meter      |  |  |
| MFJ-1772  | 20 Meter      |  |  |
| MFJ-1773  | 30 Meter      |  |  |
| MFJ-1774  | 40 Meter      |  |  |
| MFJ-1776  | 6 Meter       |  |  |