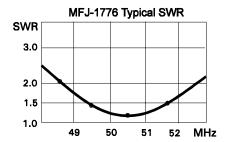

| <u>BAND</u> | LENGTH A | <u>LENGTH B</u> | <u>LENGTH C</u> | <u>LENGTH D</u> | <u>Cs</u> |
|-------------|----------|-----------------|-----------------|-----------------|-----------|
| 6 Meter     | 9' 1"    | 7' 7.25"        | 11.5"           | 7' 7.5"         | 22pF      |
| 15 Meter    | 22' 0.5" | 18' 6.50"       | 2' 3.5"         | 26' 8.5"        | 51pF      |
| 17 Meter    | 25' 10"  | 21' 8.75"       | 2' 8.5"         | 26' 3.5"        | 60pF      |
| 20 Meter    | 33' 0.0" | 27' 9.25"       | 3' 5.5"         | 25' 6.5"        | 75pF      |
| 30 Meter    | 46' 2.5" | 38' 10.5"       | 4' 10"          | 24' 2.0"        | 107pF     |
| 40 Meter    | 65' 5.5" | 55' 0.5"        | 6' 10"          | 22' 2.0"        | 151pF     |