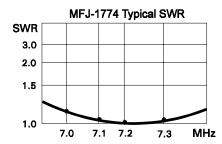

| <u>BAND</u> | LENGTH A | <u>LENGTH B</u> | <u>LENGTH C</u> | <u>LENGTH D</u> | <u>Cs</u> |
|-------------|----------|-----------------|-----------------|-----------------|-----------|
| 6 Meter     | 9' 1"    | 7' 7.25"        | 11.5"           | 7' 7.5"         | 22pF      |
| 15 Meter    | 22' 0.5" | 18' 6.50"       | 2' 3.5"         | 26' 8.5"        | 51pF      |
| 17 Meter    | 25' 10"  | 21' 8.75"       | 2' 8.5"         | 26' 3.5"        | 60pF      |
| 20 Meter    | 33' 0.0" | 27' 9.25"       | 3' 5.5"         | 25' 6.5"        | 75pF      |
| 30 Meter    | 46' 2.5" | 38' 10.5"       | 4' 10"          | 24' 2.0"        | 107pF     |
| 40 Meter    | 65' 5.5" | 55' 0.5"        | 6' 10"          | 22' 2.0"        | 151pF     |