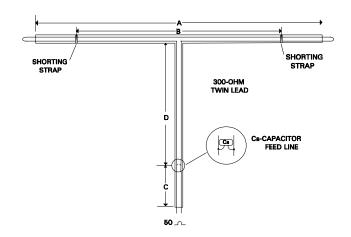

## MFJ PORTABLE FOLDED DIPOLE ANTENNA

| MODEL NO. | BAND COVERAGE |  |  |
|-----------|---------------|--|--|
| MFJ-1770  | 15 Meter      |  |  |
| MFJ-1771  | 17 Meter      |  |  |
| MFJ-1772  | 20 Meter      |  |  |
| MFJ-1773  | 30 Meter      |  |  |
| MFJ-1774  | 40 Meter      |  |  |
| MFJ-1776  | 6 Meter       |  |  |

| <u>BAND</u> | LENGTH A | <u>LENGTH B</u> | <u>LENGTH C</u> | <u>LENGTH D</u> | <u>Cs</u> |
|-------------|----------|-----------------|-----------------|-----------------|-----------|
| 6 Meter     | 9' 1"    | 7' 7.25"        | 11.5"           | 7' 7.5"         | 22pF      |
| 15 Meter    | 22' 0.5" | 18' 6.50"       | 2' 3.5"         | 26' 8.5"        | 51pF      |
| 17 Meter    | 25' 10"  | 21' 8.75"       | 2' 8.5"         | 26' 3.5"        | 60pF      |
| 20 Meter    | 33' 0.0" | 27' 9.25"       | 3' 5.5"         | 25' 6.5"        | 75pF      |
| 30 Meter    | 46' 2.5" | 38' 10.5"       | 4' 10"          | 24' 2.0"        | 107pF     |
| 40 Meter    | 65' 5.5" | 55' 0.5"        | 6' 10"          | 22' 2.0"        | 151pF     |