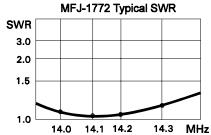

## MFJ PORTABLE FOLDED DIPOLE ANTENNA

| MODEL NO. | BAND COVERAGE |  |  |
|-----------|---------------|--|--|
| MFJ-1770  | 15 Meter      |  |  |
| MFJ-1771  | 17 Meter      |  |  |
| MFJ-1772  | 20 Meter      |  |  |
| MFJ-1773  | 30 Meter      |  |  |
| MFJ-1774  | 40 Meter      |  |  |
| MFJ-1776  | 6 Meter       |  |  |