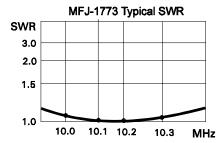

| <u>BAND</u> | LENGTH A | <u>LENGTH B</u> | <u>LENGTH C</u> | <u>LENGTH D</u> | <u>Cs</u> |
|-------------|----------|-----------------|-----------------|-----------------|-----------|
| 6 Meter     | 9' 1"    | 7' 7.25"        | 11.5"           | 7' 7.5"         | 22pF      |
| 15 Meter    | 22' 0.5" | 18' 6.50"       | 2' 3.5"         | 26' 8.5"        | 51pF      |
| 17 Meter    | 25' 10"  | 21' 8.75"       | 2' 8.5"         | 26' 3.5"        | 60pF      |
| 20 Meter    | 33' 0.0" | 27' 9.25"       | 3' 5.5"         | 25' 6.5"        | 75pF      |
| 30 Meter    | 46' 2.5" | 38' 10.5"       | 4' 10"          | 24' 2.0"        | 107pF     |
| 40 Meter    | 65' 5.5" | 55' 0.5"        | 6' 10"          | 22' 2.0"        | 151pF     |