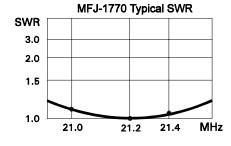

## MFJ PORTABLE FOLDED DIPOLE ANTENNA

| MODEL NO. | BAND COVERAGE |  |  |
|-----------|---------------|--|--|
| MFJ-1770  | 15 Meter      |  |  |
| MFJ-1771  | 17 Meter      |  |  |
| MFJ-1772  | 20 Meter      |  |  |
| MFJ-1773  | 30 Meter      |  |  |
| MFJ-1774  | 40 Meter      |  |  |
| MFJ-1776  | 6 Meter       |  |  |